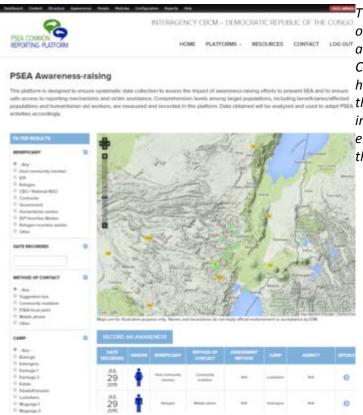

The PSEA awareness raising platform tracks and maps out awareness raising activities for both humanitarian aid workers and beneficiaries/ affected populations. CBCM staff can use the CRP to identify locations that have strong results in awareness-raising, compare them to ones that do not, and make targeted improvements. For example, a site that has many events but poor awareness levels may need to alter their messaging to be more culturally-appropriate

The above map is derived from all the answers captured on questionnaire related to awareness on PSEA. There is one version for humanitarian workers awareness, and one for beneficiaries/ communities

| Date 01/10/2015 E.g., 01/10/2015                                                                                                                                                        |
|-----------------------------------------------------------------------------------------------------------------------------------------------------------------------------------------|
| Beneficiary *                                                                                                                                                                           |
| Refugee                                                                                                                                                                                 |
| Method of Contact - Select a value -   •                                                                                                                                                |
| Age of Beneficiary                                                                                                                                                                      |
| Sex                                                                                                                                                                                     |
| Male                                                                                                                                                                                    |
| Female                                                                                                                                                                                  |
| Camp • - Select a value - ▼                                                                                                                                                             |
| Vulnerability Factors                                                                                                                                                                   |
| ☐ Youth                                                                                                                                                                                 |
|                                                                                                                                                                                         |
| □ Widow                                                                                                                                                                                 |
| widow                                                                                                                                                                                   |
| UAM or separated minor                                                                                                                                                                  |
|                                                                                                                                                                                         |
| □ UAM or separated minor                                                                                                                                                                |
| UAM or separated minor Disability                                                                                                                                                       |
| □ UAM or separated minor     □ Disability     □ Person identifies as Lesbian, Gay, Bisexual, Transgender, or Intersex (LGBTI)                                                           |
| □ UAM or separated minor □ Disability □ Person identifies as Lesbian, Gay, Bisexual, Transgender, or Intersex (LGBTI) □ Other  Method of Comprehension Measurement                      |
| □ UAM or separated minor □ Disability □ Person identifies as Lesbian, Gay, Bisexual, Transgender, or Intersex (LGBTI) □ Other  Method of Comprehension Measurement • Select a value • ▼ |