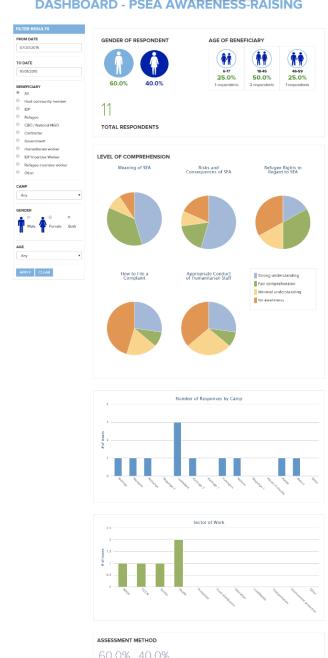

#### DASHBOARD - PSEA AWARENESS-RAISING

The PSEA awareness raising platform tracks and maps out awareness raising activities for both humanitarian aid workers and beneficiaries/ affected populations. CBCM staff can use the CRP to identify locations that have strong results in awareness-raising, compare them to ones that do not, and make targeted improvements. For example, a site that has many events but poor awareness levels may need to alter their messaging to be more culturally-appropriate