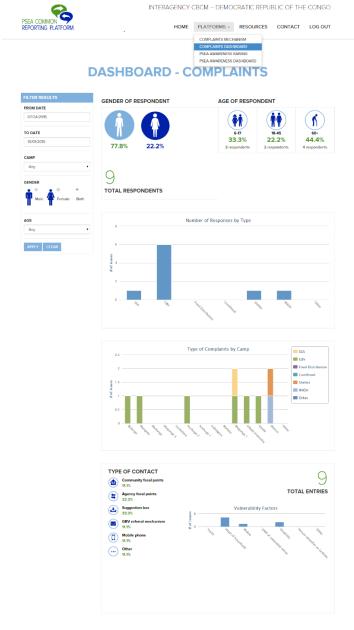

Source of SEA Information \*

Mass Information Campaign

Banner

DramaFGDs

Brochure

Home Visit

This online database will support the effectiveness and impact of the project, by providing useful dashboards to facilitate decision making based on the data collected. 2 types of dashboards can be generated by the platform: one on complaints and one on awareness raising and its impact.