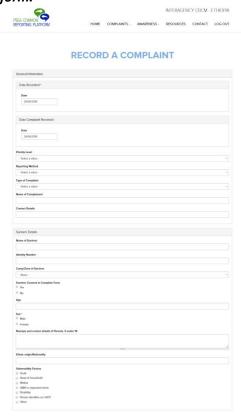

# Recording a complaint: standardized intake form.

The Record a Complaint Form contains the following fields:

**General information:** date recorded, priority level, reporting method, type of complaint, location/name of complainant, and contact details Survivor details: Name of survivor, ID#, consent, age, sex, contacts of parents if under 18, nationality, and vulnerability factors

**Incident details:** Date of incident, time, brief description, and witness name and contact

Subject of the complaint (the accused): Name, agency, work sector, job title, address, age, physical description, and sex

Security/safety: requested security measures, security measures taken, agency responsible for ensuring safety plan, survivor informed of available services, and assistance provided (medical, legal, psychosocial/mental health, livelihoods)

Referral details: date/time survivor referred for services and service provider(s), date/time allegation referred to agency, and case status

Feedback/satisfaction: Date/time feedback given to survivor, case feedback provided, who provided feedback, survivor satisfaction with the complaint mechanism, the assistance service, and the case feedback + additional comments

Not all fields need to be filled – the record can still be made with only limited information

RESOURCES

HOME

PLATFORMS -

CONTACT

LOG OUT

REPORTING PLATE